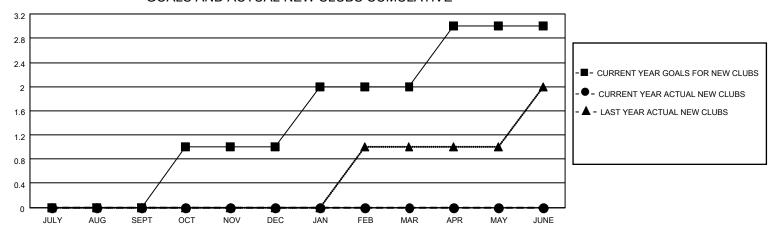

## District 23 C

| Clubs                 |               |           |               | Members               |                        |                         |                                                    |  |
|-----------------------|---------------|-----------|---------------|-----------------------|------------------------|-------------------------|----------------------------------------------------|--|
| RESULTS FOR 2020-2021 |               |           |               | RESULTS FOR 2020-2021 |                        |                         |                                                    |  |
| QUARTER               | NEW CLUB GOAL | NEW CLUBS | DROPPED CLUBS | QUARTER MEM           | BER GROWTH NET<br>GOAL | MEMBER GROWTH<br>ACTUAL | DROPPED<br>MEMBERS ACTUAL<br>(including transfers) |  |
| JULY/AUG/SEPT         | 0             | 0         | 0             | JULY/AUG/SEPT         | 0                      | 5                       | 12                                                 |  |
| OCT/NOV/DEC           | 1             | 0         | 0             | OCT/NOV/DEC           | 20                     | 0                       | 0                                                  |  |
| JAN/FEB/MAR           | 1             | 0         | 0             | JAN/FEB/MAR           | 60                     | 0                       | 0                                                  |  |
| APR/MAY/JUNE          | 1             | 0         | 0             | APR/MAY/JUNE          | 60                     | 0                       | 0                                                  |  |

## GOALS AND ACTUAL NEW CLUBS CUMULATIVE

| DROPPED CLUBS: 0          |    | 4 CLUBS OF 56 ADDED 1 OR MORE<br>NEW MEMBERS | GENDER DISTRIBUTION  MALE 1,033 (60.73%) |              |     |
|---------------------------|----|----------------------------------------------|------------------------------------------|--------------|-----|
| DROPPED MEMBERS           |    |                                              | FEMALE                                   | 668 (39.27%) |     |
| DECEASED                  | 2  | CLICK HERE FOR CUMULATIVE                    | TOTAL FAMILY UNIT MEMBERS                |              | 335 |
| CLUB CANCELLED 0 OTHER 10 |    | MEMBERSHIP DATA                              | FAMILY MEMBERS PAYING HALF               |              | 173 |
| TOTAL                     | 12 |                                              | 5020                                     |              |     |