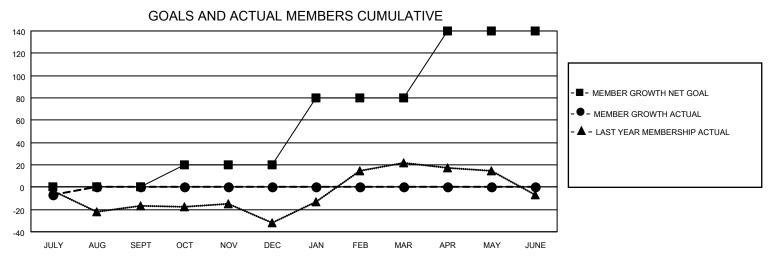

## District 23 C

| Clubs                 |               |           |               | Members               |                        |                         |                                                    |  |
|-----------------------|---------------|-----------|---------------|-----------------------|------------------------|-------------------------|----------------------------------------------------|--|
| RESULTS FOR 2020-2021 |               |           |               | RESULTS FOR 2020-2021 |                        |                         |                                                    |  |
| QUARTER               | NEW CLUB GOAL | NEW CLUBS | DROPPED CLUBS | QUARTER MEM           | BER GROWTH NET<br>GOAL | MEMBER GROWTH<br>ACTUAL | DROPPED<br>MEMBERS ACTUAL<br>(including transfers) |  |
| JULY/AUG/SEPT         | 0             | 0         | 0             | JULY/AUG/SEPT         | 0                      | 5                       | 12                                                 |  |
| OCT/NOV/DEC           | 1             | 0         | 0             | OCT/NOV/DEC           | 20                     | 0                       | 0                                                  |  |
| JAN/FEB/MAR           | 1             | 0         | 0             | JAN/FEB/MAR           | 60                     | 0                       | 0                                                  |  |
| APR/MAY/JUNE          | 1             | 0         | 0             | APR/MAY/JUNE          | 60                     | 0                       | 0                                                  |  |